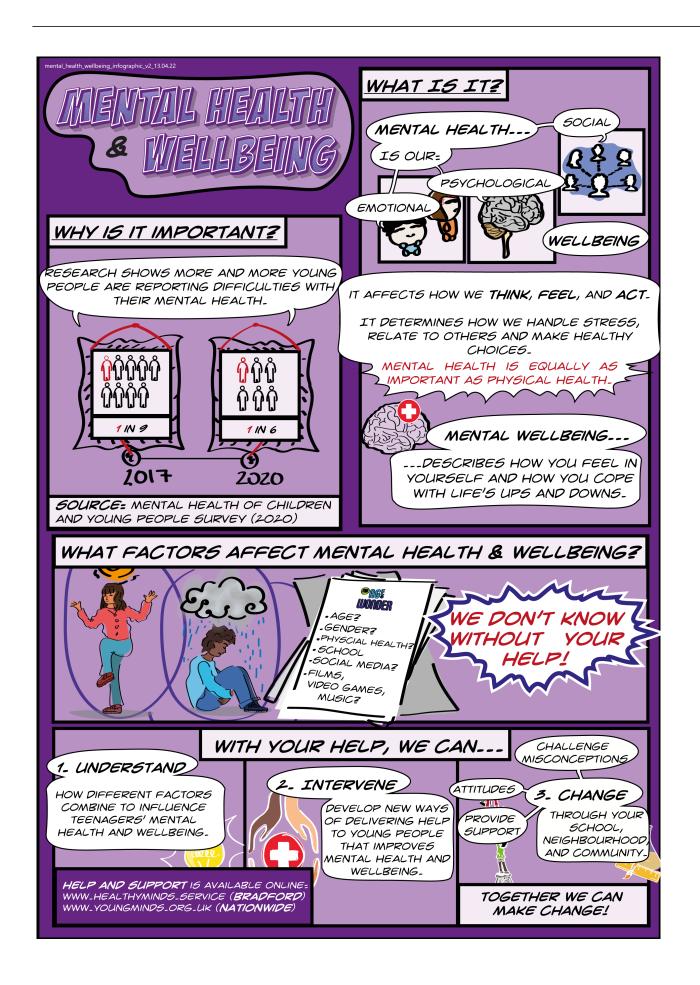

## Young People's Survey: Module 2

Mental Health and WellbeingThis survey is part of the Born in Bradford Age of Wonder research project. We will be asking you questions about mental health and wellbeing. This will take about 10-20 minutes to complete.