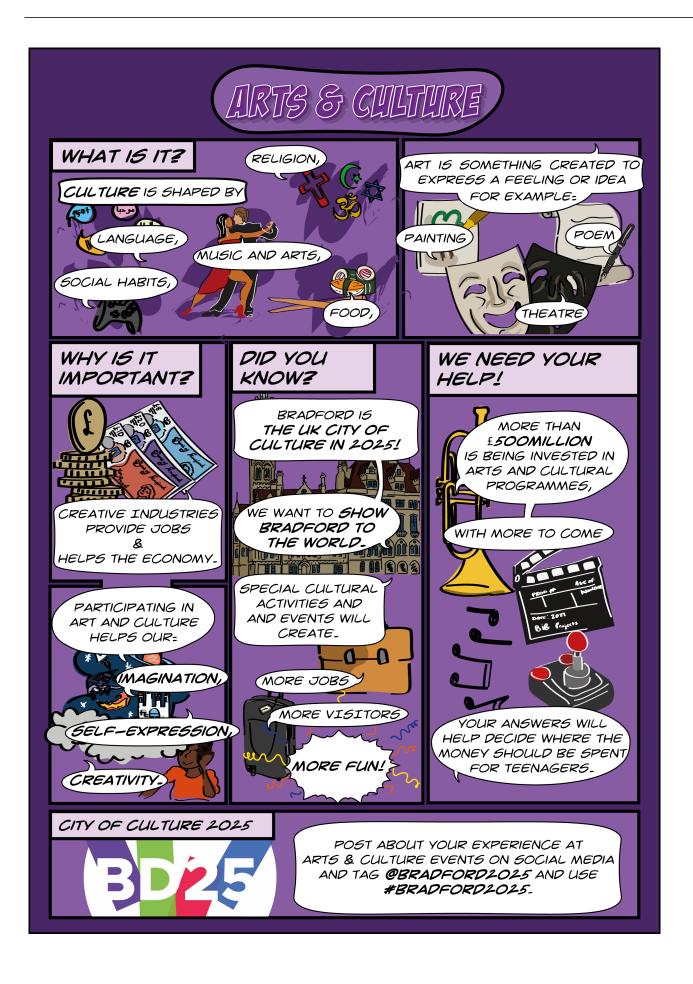

|



| To what extent do you agree or disagree with the following statement:                                                                                                                 |
|---------------------------------------------------------------------------------------------------------------------------------------------------------------------------------------|
| I can influence decisions affecting my local area                                                                                                                                     |
| <ul> <li>Strongly Agree</li> <li>Agree</li> <li>Neither agree nor disagree</li> <li>Disagree</li> <li>Strongly disagree</li> <li>Don't have an opinion</li> <li>Don't know</li> </ul> |



## **Final Section: Arts and Culture**





**REDCap**°

Activities In this section we'll be asking all about your involvement in arts and culture activities.

Your answers will help local organisations identify which arts and culture activities are most relevant to young people, and how organisations can support young people to engage in these activities.

| Did you do any of the following activities in the last month?                                     |
|---------------------------------------------------------------------------------------------------|
| Go to a party, dance, house party or nightclub                                                    |
| ○ Yes<br>○ No                                                                                     |
| Go to watch live sport (for example at a stadium)